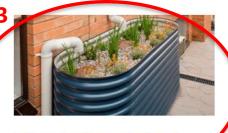

|
|       | *    |   |          |          | √ | R   | innuculus lappaceus   | Australian<br>Buttercup | 500            | Adelaide<br>Hills     |                                          |
|       | *    |   | √        | <b>V</b> | √ |     | Selliera radicans     | Shiny Swamp-mat         | 50             | All                   | Spreading riparian<br>herb, turfy        |
| *     | *    |   |          |          | √ | ı   | Vahlenbergia stricta  | Austral Bluebell        | 100-900        | All                   | Spreading herb                           |





#### Community

Smart water solutions for your home & backyard

Cooler, greener Adelaide

#### Smart water solutions for your home and backyard



Rainwater tanks for your home & backyard



Reducing hard surfaces outside the home



Raingardens in your backyard







Presentations