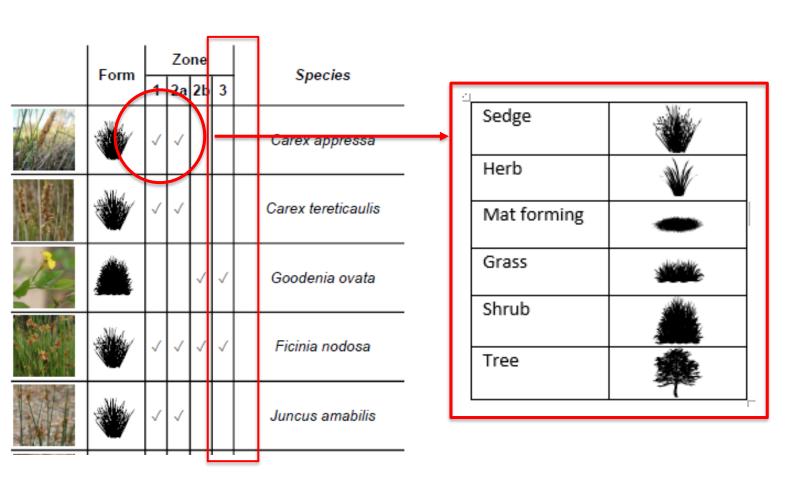

# Plant species proven to be effective at Nitrogen removal

|      |          |      |             |   | 1                                |                                  |                       |           | 1                                                                                                                                                                                                                                                                                                                                                                                                                                                                                                                                                                                                                                                                                                                                                                                                                                                                                                                                                                                                                                                                                                                                                                                                                                                                                                                                                                                                                                                                                                                                                                                                                                                                                                                                                                                                                                                                                                                                                                                                                                                                                                                              |
|------|----------|------|-------------|---|----------------------------------|----------------------------------|-----------------------|-----------|--------------------------------------------------------------------------------------------------------------------------------------------------------------------------------------------------------------------------------------------------------------------------------------------------------------------------------------------------------------------------------------------------------------------------------------------------------------------------------------------------------------------------------------------------------------------------------------------------------------------------------------------------------------------------------------------------------------------------------------------------------------------------------------------------------------------------------------------------------------------------------------------------------------------------------------------------------------------------------------------------------------------------------------------------------------------------------------------------------------------------------------------------------------------------------------------------------------------------------------------------------------------------------------------------------------------------------------------------------------------------------------------------------------------------------------------------------------------------------------------------------------------------------------------------------------------------------------------------------------------------------------------------------------------------------------------------------------------------------------------------------------------------------------------------------------------------------------------------------------------------------------------------------------------------------------------------------------------------------------------------------------------------------------------------------------------------------------------------------------------------------|
| Form | L        | Zone |             |   | Species                          | Common name                      | Height                | Preferred |                                                                                                                                                                                                                                                                                                                                                                                                                                                                                                                                                                                                                                                                                                                                                                                                                                                                                                                                                                                                                                                                                                                                                                                                                                                                                                                                                                                                                                                                                                                                                                                                                                                                                                                                                                                                                                                                                                                                                                                                                                                                                                                                |
|      | 1        | 2a   | 2l          | 3 | ·                                |                                  | (mm)                  | location  |                                                                                                                                                                                                                                                                                                                                                                                                                                                                                                                                                                                                                                                                                                                                                                                                                                                                                                                                                                                                                                                                                                                                                                                                                                                                                                                                                                                                                                                                                                                                                                                                                                                                                                                                                                                                                                                                                                                                                                                                                                                                                                                                |
|      | <b>√</b> | 1    |             |   | Carex appressa                   | Tall Sedge                       | 1000                  | All       | Less frost tolerant                                                                                                                                                                                                                                                                                                                                                                                                                                                                                                                                                                                                                                                                                                                                                                                                                                                                                                                                                                                                                                                                                                                                                                                                                                                                                                                                                                                                                                                                                                                                                                                                                                                                                                                                                                                                                                                                                                                                                                                                                                                                                                            |
| *    | <b>√</b> | ✓    |             |   | Carex tereticaulis               | Rush Sedge                       | 600-1200              | All       | Spiky                                                                                                                                                                                                                                                                                                                                                                                                                                                                                                                                                                                                                                                                                                                                                                                                                                                                                                                                                                                                                                                                                                                                                                                                                                                                                                                                                                                                                                                                                                                                                                                                                                                                                                                                                                                                                                                                                                                                                                                                                                                                                                                          |
|      |          |      | <b>~</b>    | √ | Goodenia ovata                   | Hop Goodenia                     | 1000-2500             | All       | Spreading shrub                                                                                                                                                                                                                                                                                                                                                                                                                                                                                                                                                                                                                                                                                                                                                                                                                                                                                                                                                                                                                                                                                                                                                                                                                                                                                                                                                                                                                                                                                                                                                                                                                                                                                                                                                                                                                                                                                                                                                                                                                                                                                                                |
| *    | <b>√</b> | √    | <b>~</b>    | √ | Ficinia nodosa                   | Knobby Club-rush                 | 500-1500              | All       | Formerly Isolepis<br>nodosa                                                                                                                                                                                                                                                                                                                                                                                                                                                                                                                                                                                                                                                                                                                                                                                                                                                                                                                                                                                                                                                                                                                                                                                                                                                                                                                                                                                                                                                                                                                                                                                                                                                                                                                                                                                                                                                                                                                                                                                                                                                                                                    |
| *    | <b>√</b> | √    |             |   | Juncus amabilis                  | Gentle Rush                      | 600-1200              | All       | Less common juncus<br>species in Adelaide<br>region                                                                                                                                                                                                                                                                                                                                                                                                                                                                                                                                                                                                                                                                                                                                                                                                                                                                                                                                                                                                                                                                                                                                                                                                                                                                                                                                                                                                                                                                                                                                                                                                                                                                                                                                                                                                                                                                                                                                                                                                                                                                            |
| **   | √<br>✓   | ,    | \<br>\<br>\ |   | Goodenia ovata<br>Ficinia nodosa | Hop Goodenia<br>Knobby Club-rush | 1000-2500<br>500-1500 | All       | Spreading shape sh |

### Above-ground raingardens – Zone 2 species best suited

| Form   | L        | Zone       |             |            | , |   | Species            | Common name      | Height    | Preferred |                                                     |
|--------|----------|------------|-------------|------------|---|---|--------------------|------------------|-----------|-----------|-----------------------------------------------------|
| 101111 | 1        | <b>2</b> a | 21          | b :        | 3 | - | Species            | Common name      | (mm)      | location  |                                                     |
| *      | <b>√</b> | √          |             |            |   |   | Carex appressa     | Tall Sedge       | 1000      | All       | Less frost tolerant                                 |
| *      | <b>√</b> | <b>√</b>   |             |            |   |   | Carex tereticaulis | Rush Sedge       | 600-1200  | All       | Spiky                                               |
| 4      |          |            | <b>&gt;</b> | <i>(</i> , | / |   | Goodenia ovata     | Hop Goodenia     | 1000-2500 | All       | Spreading shrub                                     |
| *      | <b>√</b> | <b>√</b>   | <b>\</b>    | <i>(</i> , | / |   | Ficinia nodosa     | Knobby Club-rush | 500-1500  | All       | Formerly Isolepis<br>nodosa                         |
| *      | <b>√</b> | <b>√</b>   |             |            |   |   | Juncus amabilis    | Gentle Rush      | 600-1200  | All       | Less common juncus<br>species in Adelaide<br>region |

### Above-ground raingardens – Zone 2 species best suited

| Imaga | Form |   | Zo       | ne       |   |     | Species               | Common name             | Height<br>(mm) | Preferred<br>location | Comment                                  |
|-------|------|---|----------|----------|---|-----|-----------------------|-------------------------|----------------|-----------------------|------------------------------------------|
| Image |      | 1 | 2a       | 2b       | 3 |     |                       |                         |                |                       |                                          |
| ***   |      | > | <b>~</b> |          |   | Boi | boschoenus caldwellii | Marsh Club Rush         | 300-1200       | Often<br>coastal      | Spreading sedge                          |
|       | •    |   | <b>~</b> | <b>~</b> | √ |     | Crassula helmsii      | Swamp Crassula          | 50             | All                   | Spreading riparian<br>herb, ground cover |
| N.    | 1    |   | √        | <b>~</b> | √ |     | Dichondra repens      | Kidney weed             | 200            | All                   | Spreading herb,<br>ground cover          |
|       | *    |   |          |          | √ | R   | innuculus lappaceus   | Australian<br>Buttercup | 500            | Adelaide<br>Hills     |                                          |
|       | *    |   | √        | <b>V</b> | √ |     | Selliera radicans     | Shiny Swamp-mat         | 50             | All                   | Spreading riparian<br>herb, turfy        |
| *     | *    |   |          |          | √ | ı   | Vahlenbergia stricta  | Austral Bluebell        | 100-900        | All                   | Spreading herb                           |