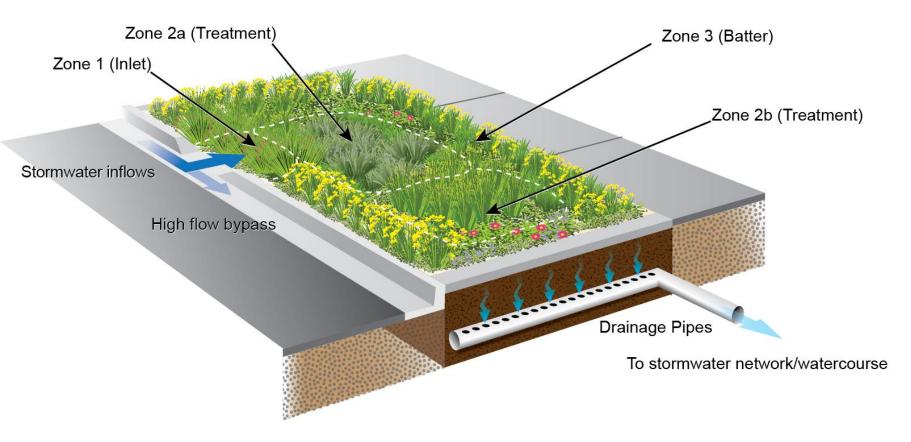

# Raingarden plant species selection & placement

### Raingarden species selection

#### Planting zones



Raingarden zones for plant selection

# Plant species proven to be effective at Nitrogen removal

|      |          |      |             |   | 1                                |                                  |                       |           | 1