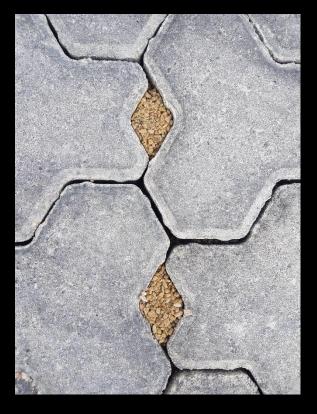

### ••••••

•••••

ECOTRIHEX PAVERS (OR SIMILAR APPROVED) 30mm SAND (2-5mm AGGREGATE) 175mm (5-20mm SCREENINGS)

- NYLEX STRIP DRAIN TYPICAL. CONNECT TO PVC PIPE AS PER MANUFACTURES SPECIFICATION - GEOFABRIC 100mm PM1/20 QG COMPACT TO 98% MMDD

SUBGRADE COMPACTED TO 98% STANDARD