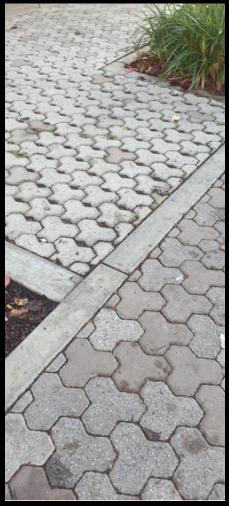

## Permeable Pavements

### There's Permeable, Permeable, Permeable and Permeable..... and then some more.....

- Infiltration vs Retention vs Detention
- Non-Trafficable vs Heavy Loaded vs Light Loaded
- Footprint Catchment vs Compounded Catchment