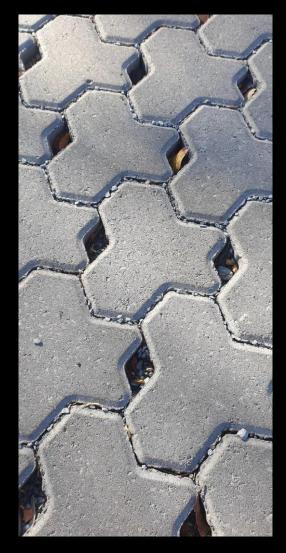

### ••••••

•••••

ECOTRIHEX PAVERS (OR SIMILAR APPROVED) 30mm SAND (2-5mm AGGREGATE) 175mm (5-20mm SCREENINGS)

- NYLEX STRIP DRAIN TYPICAL. CONNECT TO PVC PIPE AS PER MANUFACTURES SPECIFICATION - GEOFABRIC 100mm PM1/20 QG COMPACT TO 98% MMDD

SUBGRADE COMPACTED TO 98% STANDARD

#### TYPE B - PERMEABLE PAVING (ECOTRIHEX PRODUCT)

SCALE 1:10

PERMEABLE PAVER PAVEMENT DETAIL

### PERMEABLE BLOCK PAVING PAVEMENT TYPICAL LAYOUT