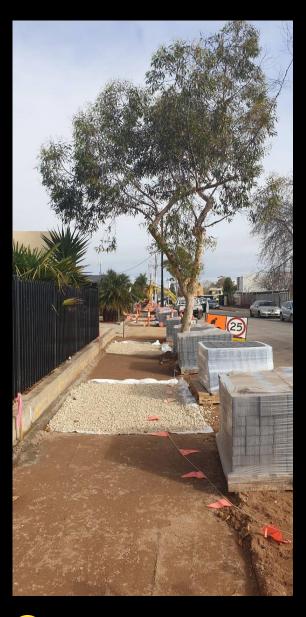

- Stormwater Retention for Use
- Sustaining Trees, Landscape and 'Green' (Water and Air)
  - Shallow Groundwater Recharge
    - Lack of Grade
    - Lack of Drainage
    - Because you have too.....







































### ••••••





















































•••••









ECOTRIHEX PAVERS (OR SIMILAR APPROVED) 30mm SAND (2-5mm AGGREGATE) 175mm (5-20mm SCREENINGS)

- NYLEX STRIP DRAIN TYPICAL. CONNECT TO PVC PIPE AS PER MANUFACTURES SPECIFICATION - GEOFABRIC 100mm PM1/20 QG COMPACT TO 98% MMDD

SUBGRADE COMPACTED TO 98% STANDARD

#### TYPE B - PERMEABLE PAVING (ECOTRIHEX PRODUCT)

SCALE 1:10



















PERMEABLE PAVER PAVEMENT DETAIL















































### PERMEABLE BLOCK PAVING PAVEMENT TYPICAL LAYOUT























































































### "Philosophical Moment"







# JUST DO IT.