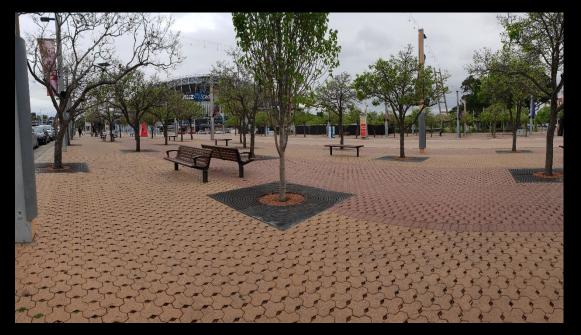

### There's Permeable, Permeable, Permeable and Permeable..... and then some more.....

- Infiltration vs Retention vs Detention
- Non-Trafficable vs Heavy Loaded vs Light Loaded
- Footprint Catchment vs Compounded Catchment

### PERMEABLE BLOCK PAVING PAVEMENT TYPICAL LAYOUT