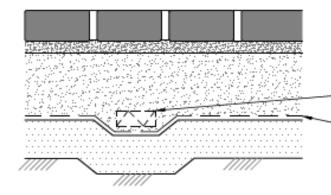

### ••••••

•••••

ECOTRIHEX PAVERS (OR SIMILAR APPROVED) 30mm SAND (2-5mm AGGREGATE) 175mm (5-20mm SCREENINGS)

- NYLEX STRIP DRAIN TYPICAL. CONNECT TO PVC PIPE AS PER MANUFACTURES SPECIFICATION - GEOFABRIC 100mm PM1/20 QG COMPACT TO 98% MMDD

SUBGRADE COMPACTED TO 98% STANDARD

#### TYPE B - PERMEABLE PAVING (ECOTRIHEX PRODUCT)

SCALE 1:10

PERMEABLE PAVER PAVEMENT DETAIL

### PERMEABLE BLOCK PAVING PAVEMENT TYPICAL LAYOUT