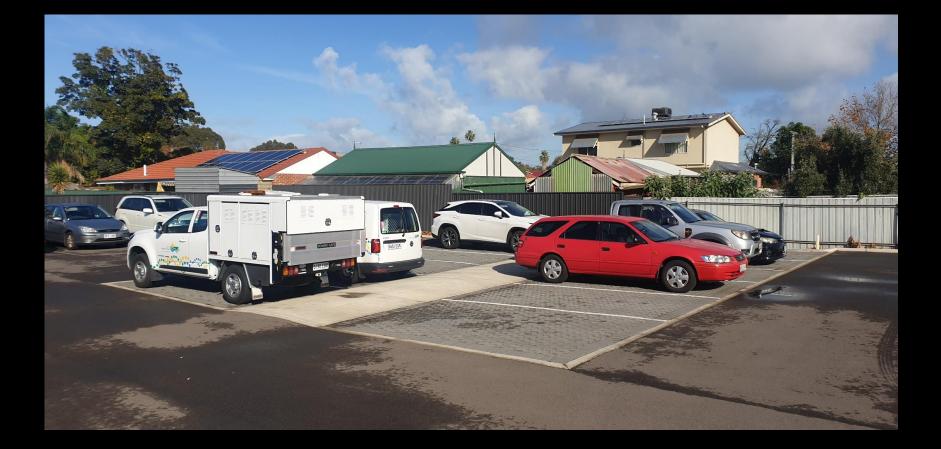

### There's Permeable, Permeable, Permeable and Permeable..... and then some more.....

- Infiltration vs Retention vs Detention
- Non-Trafficable vs Heavy Loaded vs Light Loaded
- Footprint Catchment vs Compounded Catchment

### Pick Your Why(s)

### (Hint: You can have more than one.....)

- Stormwater Quality Improvement
  - Detention of Stormwater
- Stormwater Quantity Reduction
- Stormwater Retention for Use
- Sustaining Trees, Landscape and 'Green' (Water and Air)
  - Shallow Groundwater Recharge
    - Lack of Grade
    - Lack of Drainage
    - Because you have too.....