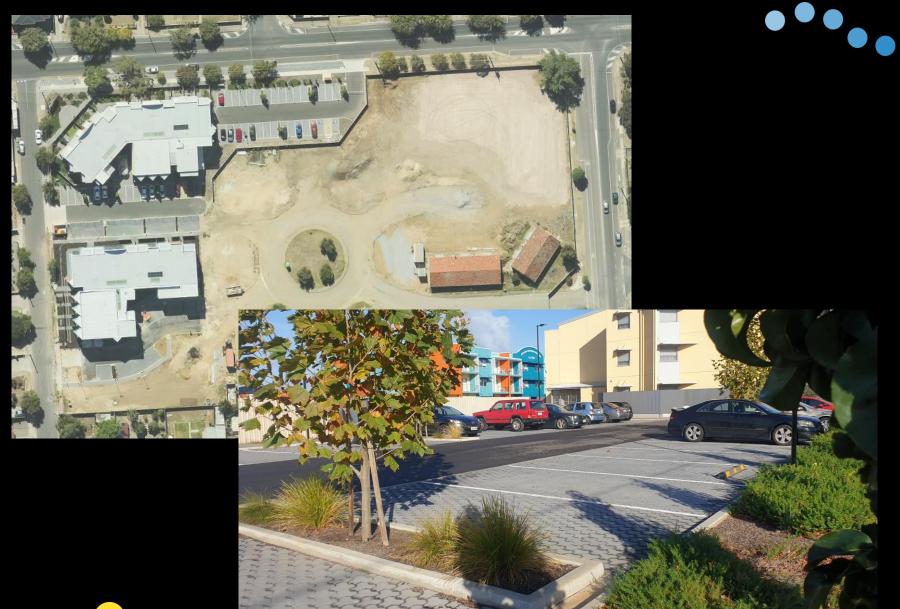

### There's Permeable, Permeable, Permeable and Permeable..... and then some more.....

- Infiltration vs Retention vs Detention
- Non-Trafficable vs Heavy Loaded vs Light Loaded
- Footprint Catchment vs Compounded Catchment