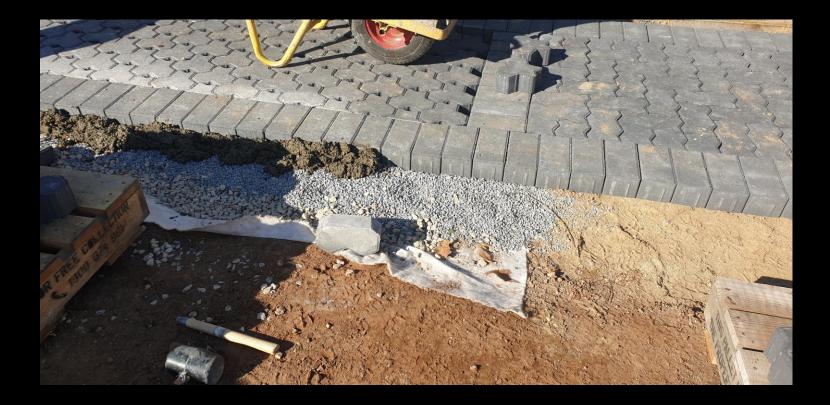

### ••••••

•••••

ECOTRIHEX PAVERS (OR SIMILAR APPROVED) 30mm SAND (2-5mm AGGREGATE) 175mm (5-20mm SCREENINGS)

- NYLEX STRIP DRAIN TYPICAL. CONNECT TO PVC PIPE AS PER MANUFACTURES SPECIFICATION - GEOFABRIC 100mm PM1/20 QG COMPACT TO 98% MMDD

SUBGRADE COMPACTED TO 98% STANDARD

#### TYPE B - PERMEABLE PAVING (ECOTRIHEX PRODUCT)

SCALE 1:10

PERMEABLE PAVER PAVEMENT DETAIL