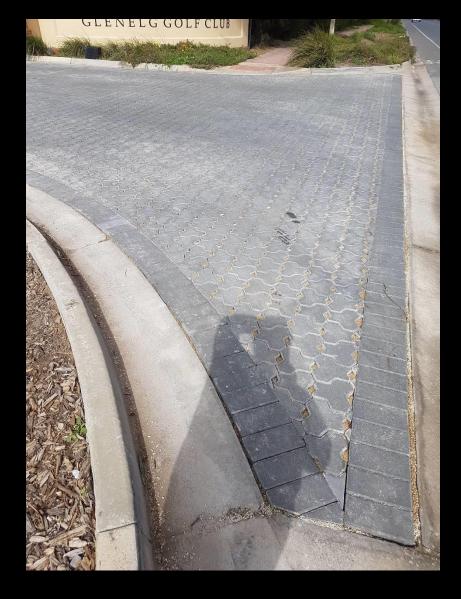

#### TYPE B - PERMEABLE PAVING (ECOTRIHEX PRODUCT)

SCALE 1:10

PERMEABLE PAVER PAVEMENT DETAIL

### PERMEABLE BLOCK PAVING PAVEMENT TYPICAL LAYOUT