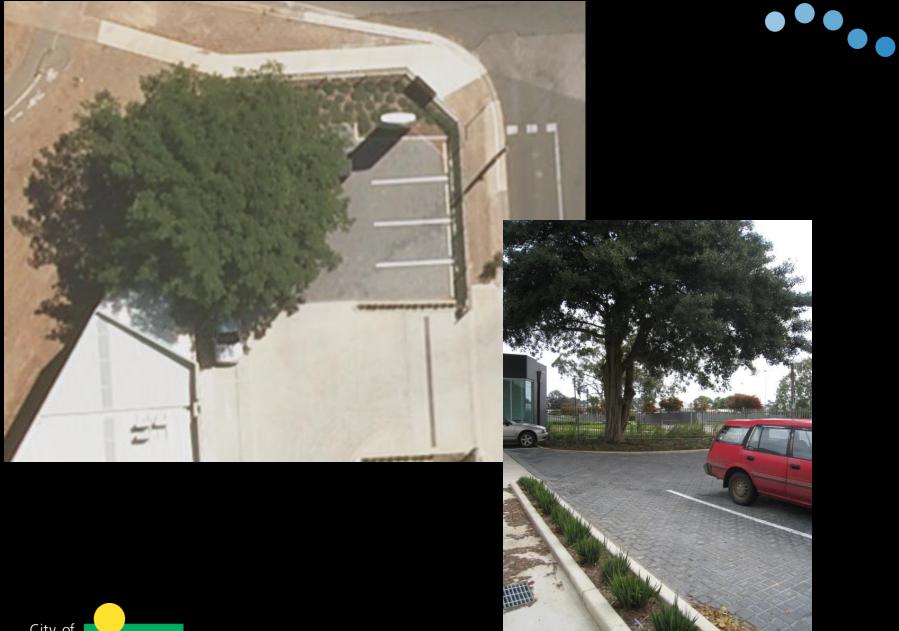

### (Hint: You can have more than one.....)

- Stormwater Quality Improvement
  - Detention of Stormwater
- Stormwater Quantity Reduction
- Stormwater Retention for Use
- Sustaining Trees, Landscape and 'Green' (Water and Air)
  - Shallow Groundwater Recharge
    - Lack of Grade
    - Lack of Drainage
    - Because you have too.....