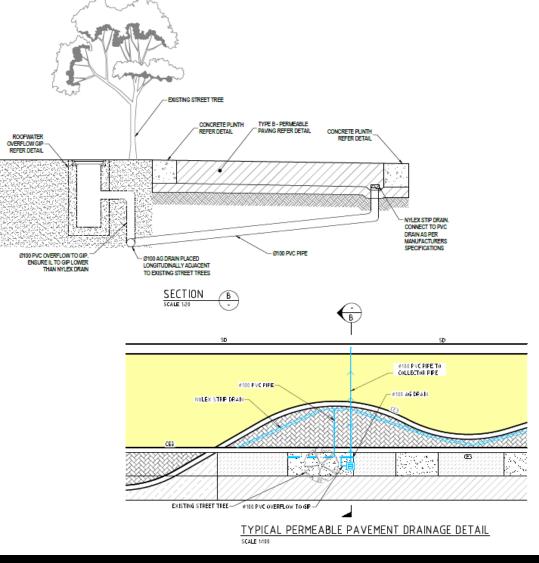

### ••••••

•••••

ECOTRIHEX PAVERS (OR SIMILAR APPROVED) 30mm SAND (2-5mm AGGREGATE) 175mm (5-20mm SCREENINGS)

- NYLEX STRIP DRAIN TYPICAL. CONNECT TO PVC PIPE AS PER MANUFACTURES SPECIFICATION - GEOFABRIC 100mm PM1/20 QG COMPACT TO 98% MMDD

SUBGRADE COMPACTED TO 98% STANDARD

#### TYPE B - PERMEABLE PAVING (ECOTRIHEX PRODUCT)

SCALE 1:10

PERMEABLE PAVER PAVEMENT DETAIL