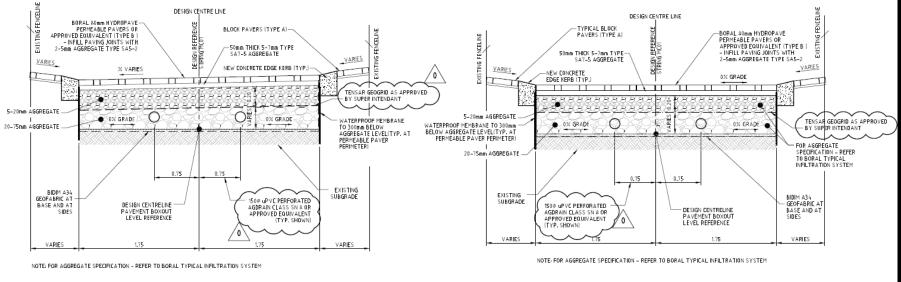

### ••••••

•••••

ECOTRIHEX PAVERS (OR SIMILAR APPROVED) 30mm SAND (2-5mm AGGREGATE) 175mm (5-20mm SCREENINGS)

- NYLEX STRIP DRAIN TYPICAL. CONNECT TO PVC PIPE AS PER MANUFACTURES SPECIFICATION - GEOFABRIC 100mm PM1/20 QG COMPACT TO 98% MMDD

SUBGRADE COMPACTED TO 98% STANDARD

#### TYPE B - PERMEABLE PAVING (ECOTRIHEX PRODUCT)

SCALE 1:10

PERMEABLE PAVER PAVEMENT DETAIL

### PERMEABLE BLOCK PAVING PAVEMENT TYPICAL LAYOUT