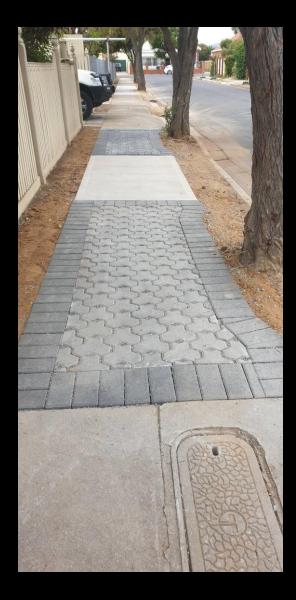

er Retention for Use
- Sustaining Trees, Landscape and 'Green' (Water and Air)
  - Shallow Groundwater Recharge
    - Lack of Grade
    - Lack of Drainage
    - Because you have too.....







































### ••••••





















































•••••









ECOTRIHEX PAVERS (OR SIMILAR APPROVED) 30mm SAND (2-5mm AGGREGATE) 175mm (5-20mm SCREENINGS)

- NYLEX STRIP DRAIN TYPICAL. CONNECT TO PVC PIPE AS PER MANUFACTURES SPECIFICATION - GEOFABRIC 100mm PM1/20 QG COMPACT TO 98% MMDD

SUBGRADE COMPACTED TO 98% STANDARD

#### TYPE B - PERMEABLE PAVING (ECOTRIHEX PRODUCT)

SCALE 1:10



















PERMEABLE PAVER PAVEMENT DETAIL















































### PERMEABLE BLOCK PAVING PAVEMENT TYPICAL LAYOUT























































































### "Philosophical Moment"







# JUST DO IT.