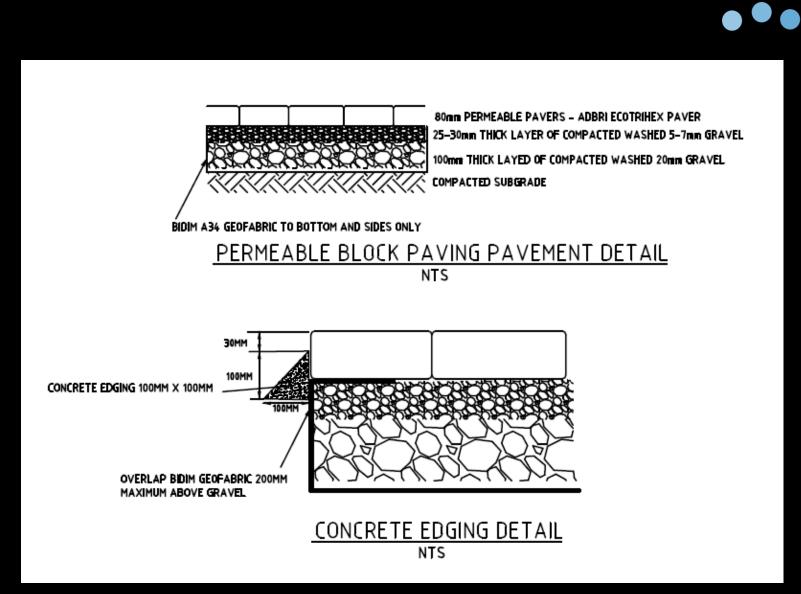

### ••••••

•••••

ECOTRIHEX PAVERS (OR SIMILAR APPROVED) 30mm SAND (2-5mm AGGREGATE) 175mm (5-20mm SCREENINGS)

- NYLEX STRIP DRAIN TYPICAL. CONNECT TO PVC PIPE AS PER MANUFACTURES SPECIFICATION - GEOFABRIC 100mm PM1/20 QG COMPACT TO 98% MMDD

SUBGRADE COMPACTED TO 98% STANDARD

#### TYPE B - PERMEABLE PAVING (ECOTRIHEX PRODUCT)

SCALE 1:10

PERMEABLE PAVER PAVEMENT DETAIL