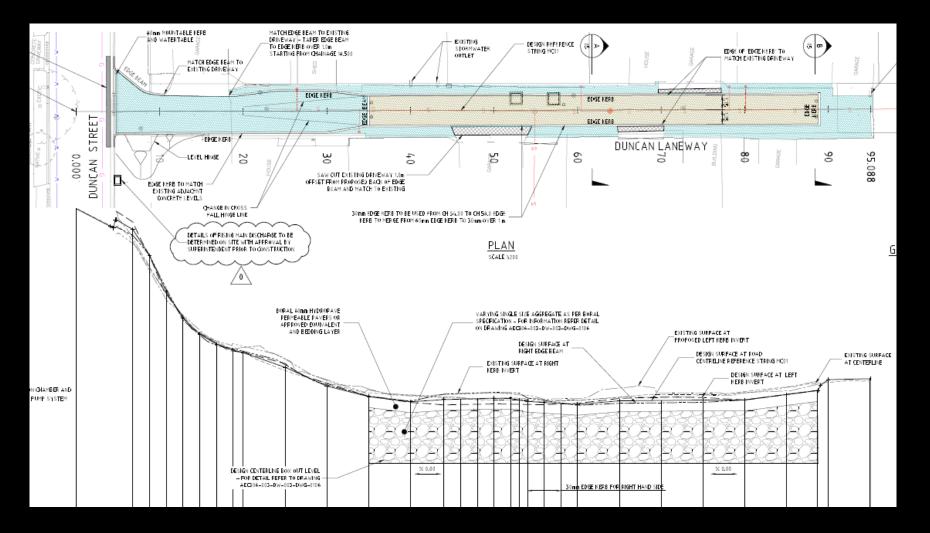

### There's Permeable, Permeable, Permeable and Permeable..... and then some more.....

- Infiltration vs Retention vs Detention
- Non-Trafficable vs Heavy Loaded vs Light Loaded
- Footprint Catchment vs Compounded Catchment

### (Hint: You can have more than one.....)

- Stormwater Quality Improvement
  - Detention of Stormwater
- Stormwater Quantity Reduction
- Stormwater Retention for Use
- Sustaining Trees, Landscape and 'Green' (Water and Air)
  - Shallow Groundwater Recharge
    - Lack of Grade
    - Lack of Drainage
    - Because you have too.....