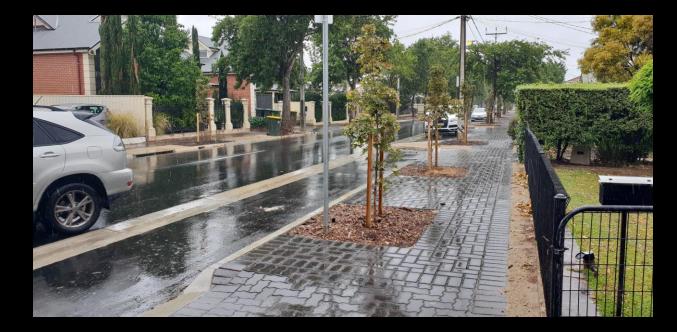

### What is WSUD (Water Sensitive Urban Design)

"WSUD is a well recognised approach to managing water in urban environments in a way that minimises the negative impacts of urbanisation and maximises economic, social and environmental benefits. It has the potential to deliver more liveable cities by providing green space, assisting the management of flood risks and impacts, reducing urban temperatures, maintaining home gardens, higher property values, reducing the flow of pollutants to major coastal recreation areas and minimising the need for expensive infrastructure upgrades." \*1

### There's Permeable, Permeable, Permeable and Permeable..... and then some more.....

- Infiltration vs Retention vs Detention
- Non-Trafficable vs Heavy Loaded vs Light Loaded
- Footprint Catchment vs Compounded Catchment