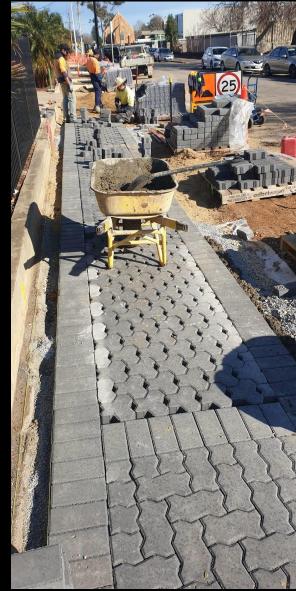

n
- Stormwater Retention for Use
- Sustaining Trees, Landscape and 'Green' (Water and Air)
  - Shallow Groundwater Recharge
    - Lack of Grade
    - Lack of Drainage
    - Because you have too.....







































### ••••••





















































•••••









ECOTRIHEX PAVERS (OR SIMILAR APPROVED) 30mm SAND (2-5mm AGGREGATE) 175mm (5-20mm SCREENINGS)

- NYLEX STRIP DRAIN TYPICAL. CONNECT TO PVC PIPE AS PER MANUFACTURES SPECIFICATION - GEOFABRIC 100mm PM1/20 QG COMPACT TO 98% MMDD

SUBGRADE COMPACTED TO 98% STANDARD

#### TYPE B - PERMEABLE PAVING (ECOTRIHEX PRODUCT)

SCALE 1:10



















PERMEABLE PAVER PAVEMENT DETAIL















































### PERMEABLE BLOCK PAVING PAVEMENT TYPICAL LAYOUT























































































### "Philosophical Moment"







# JUST DO IT.