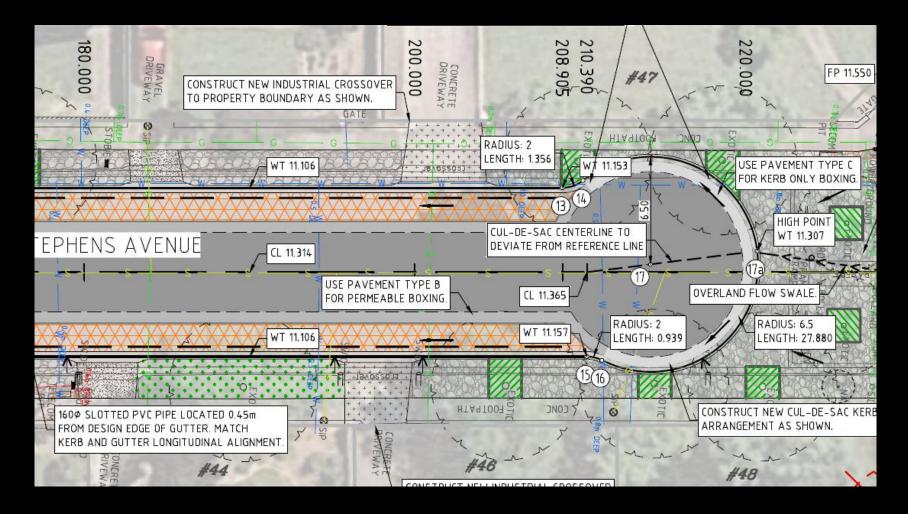

### ••••••

•••••

ECOTRIHEX PAVERS (OR SIMILAR APPROVED) 30mm SAND (2-5mm AGGREGATE) 175mm (5-20mm SCREENINGS)

- NYLEX STRIP DRAIN TYPICAL. CONNECT TO PVC PIPE AS PER MANUFACTURES SPECIFICATION - GEOFABRIC 100mm PM1/20 QG COMPACT TO 98% MMDD

SUBGRADE COMPACTED TO 98% STANDARD

#### TYPE B - PERMEABLE PAVING (ECOTRIHEX PRODUCT)

SCALE 1:10

PERMEABLE PAVER PAVEMENT DETAIL

### PERMEABLE BLOCK PAVING PAVEMENT TYPICAL LAYOUT