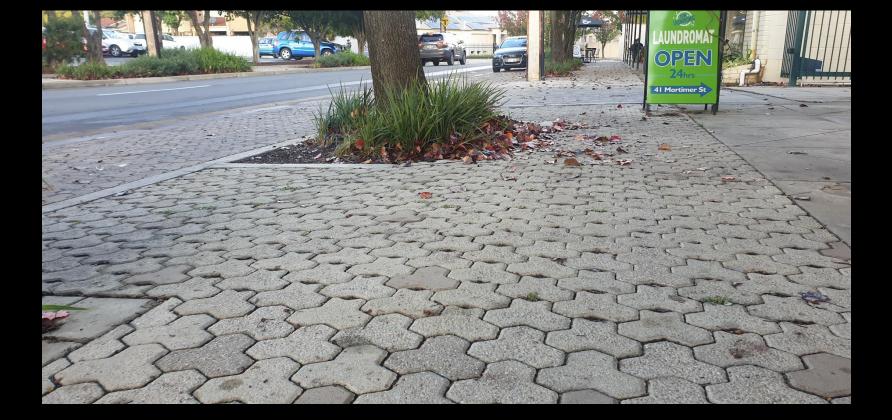

### There's Permeable, Permeable, Permeable and Permeable..... and then some more.....

- Infiltration vs Retention vs Detention
- Non-Trafficable vs Heavy Loaded vs Light Loaded
- Footprint Catchment vs Compounded Catchment

### PERMEABLE BLOCK PAVING PAVEMENT TYPICAL LAYOUT