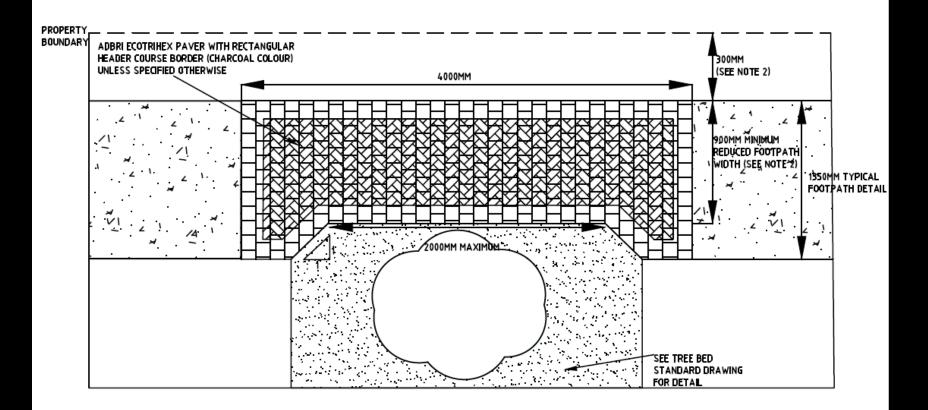

ent
  - Detention of Stormwater
- Stormwater Quantity Reduction
- Stormwater Retention for Use
- Sustaining Trees, Landscape and 'Green' (Water and Air)
  - Shallow Groundwater Recharge
    - Lack of Grade
    - Lack of Drainage
    - Because you have too.....







































### ••••••





















































•••••









ECOTRIHEX PAVERS (OR SIMILAR APPROVED) 30mm SAND (2-5mm AGGREGATE) 175mm (5-20mm SCREENINGS)

- NYLEX STRIP DRAIN TYPICAL. CONNECT TO PVC PIPE AS PER MANUFACTURES SPECIFICATION - GEOFABRIC 100mm PM1/20 QG COMPACT TO 98% MMDD

SUBGRADE COMPACTED TO 98% STANDARD

#### TYPE B - PERMEABLE PAVING (ECOTRIHEX PRODUCT)

SCALE 1:10



















PERMEABLE PAVER PAVEMENT DETAIL















































### PERMEABLE BLOCK PAVING PAVEMENT TYPICAL LAYOUT























































































### "Philosophical Moment"







# JUST DO IT.