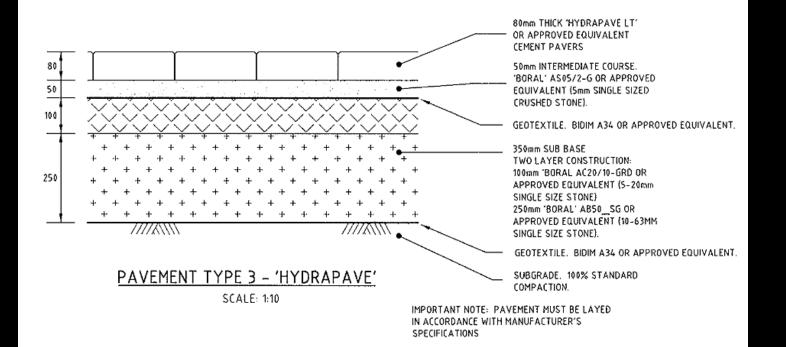

### ••••••

•••••

ECOTRIHEX PAVERS (OR SIMILAR APPROVED) 30mm SAND (2-5mm AGGREGATE) 175mm (5-20mm SCREENINGS)

- NYLEX STRIP DRAIN TYPICAL. CONNECT TO PVC PIPE AS PER MANUFACTURES SPECIFICATION - GEOFABRIC 100mm PM1/20 QG COMPACT TO 98% MMDD

SUBGRADE COMPACTED TO 98% STANDARD

#### TYPE B - PERMEABLE PAVING (ECOTRIHEX PRODUCT)

SCALE 1:10

PERMEABLE PAVER PAVEMENT DETAIL