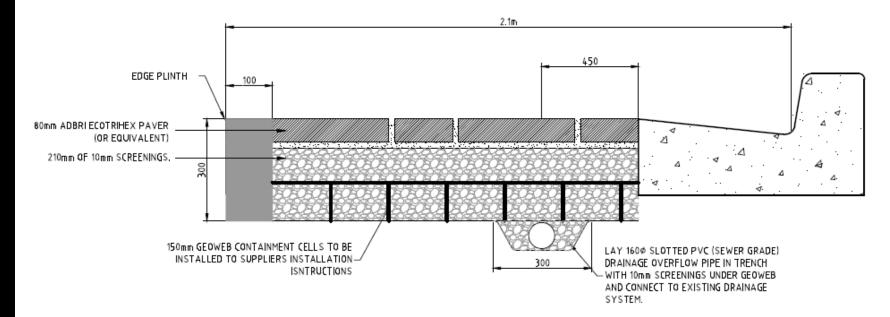

### ••••••

•••••

ECOTRIHEX PAVERS (OR SIMILAR APPROVED) 30mm SAND (2-5mm AGGREGATE) 175mm (5-20mm SCREENINGS)

- NYLEX STRIP DRAIN TYPICAL. CONNECT TO PVC PIPE AS PER MANUFACTURES SPECIFICATION - GEOFABRIC 100mm PM1/20 QG COMPACT TO 98% MMDD

SUBGRADE COMPACTED TO 98% STANDARD

#### TYPE B - PERMEABLE PAVING (ECOTRIHEX PRODUCT)

SCALE 1:10

PERMEABLE PAVER PAVEMENT DETAIL

### PERMEABLE BLOCK PAVING PAVEMENT TYPICAL LAYOUT