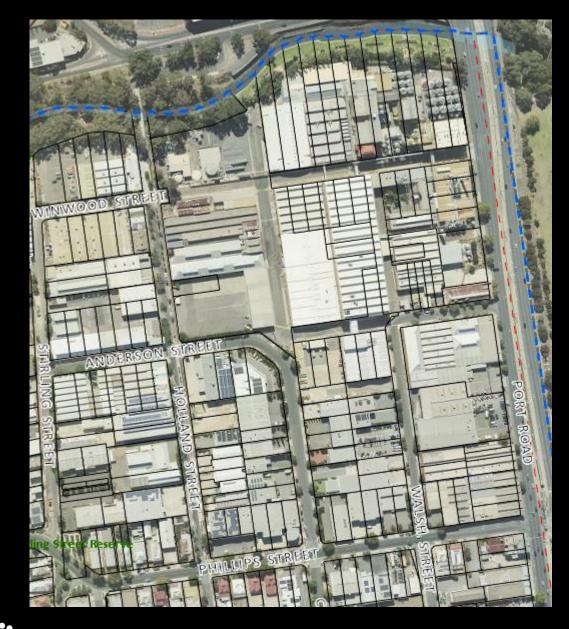

### There's Permeable, Permeable, Permeable and Permeable..... and then some more.....

- Infiltration vs Retention vs Detention
- Non-Trafficable vs Heavy Loaded vs Light Loaded
- Footprint Catchment vs Compounded Catchment