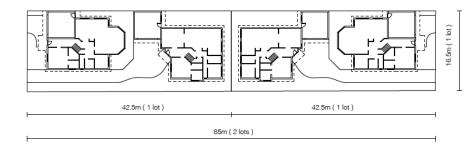

#### **Small site typologies example:** 1 lot into 3, 2 lots into 6

| Site Data:           |                          |                          |            |
|----------------------|--------------------------|--------------------------|------------|
| Site Area:           | 1420 m2 (2 lots)         | Permeable Hard Surface:  | 0 m2       |
| Number of Lots:      | 2                        | Non Permeable Hard       | 276 m2     |
| Number of Dwellings: | 2                        | Vegetated Surface:       | 844 m2     |
| Density:             | 14 dwellings per hectare | Deep Root Zones:         | 4 (703 m2) |
| Open Space:          | 1160 m2                  | Canopy Trees             | 6+         |
| Site Coverage:       | 18%                      | Additional On-Site Water | None       |
|                      |                          |                          |            |

#### plan 1 / 500

| Dwelling Data:         |                        |                             |                             |
|------------------------|------------------------|-----------------------------|-----------------------------|
| Bedrooms:              | 3 (per dwelling)       | Floor Area (deck):          | 0 m2                        |
| Occupants:             | 4 to 6 (per dwelling)  | Garden Area:                | 422 m2 (per dwelling)       |
| Cars:                  | 2+ (per dwelling)      | Roof Surface Area:          | 150 m2 (per dwelling)       |
| Building Storeys:      | 1                      | % of roof area connected to | 16%                         |
| Building Footprint:    | 120 m2 (per dwelling & | Rainwater Storage Capacity: | 2500L (per dwelling)        |
| Floor Area (building): | 120 m2 (per dwelling & | Household water appliances: | 1x shower, basin, wc, bath, |
|                        |                        |                             |                             |