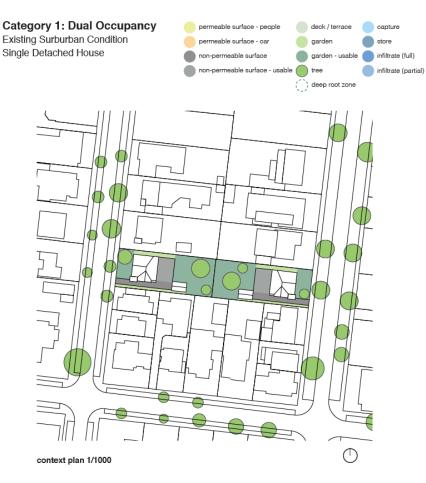

#### **Small site typologies example:** 1 lot into 3, 2 lots into 6

| Site Data:           |                          |                          |            |
|----------------------|--------------------------|--------------------------|------------|
| Site Area:           | 1420 m2 (2 lots)         | Permeable Hard Surface:  | 0 m2       |
| Number of Lots:      | 2                        | Non Permeable Hard       | 276 m2     |
| Number of Dwellings: | 2                        | Vegetated Surface:       | 844 m2     |
| Density:             | 14 dwellings per hectare | Deep Root Zones:         | 4 (703 m2) |
| Open Space:          | 1160 m2                  | Canopy Trees             | 6+         |
| Site Coverage:       | 18%                      | Additional On-Site Water | None       |
|                      |                          |                          |            |

#### plan 1 / 500

| Dwelling Data:         |                        |                             |                             |
|------------------------|------------------------|-----------------------------|-----------------------------|
| Bedrooms:              | 3 (per dwelling)       | Floor Area (deck):          | 0 m2                        |
| Occupants:             | 4 to 6 (per dwelling)  | Garden Area:                | 422 m2 (per dwelling)       |
| Cars:                  | 2+ (per dwelling)      | Roof Surface Area:          | 150 m2 (per dwelling)       |
| Building Storeys:      | 1                      | % of roof area connected to | 16%                         |
| Building Footprint:    | 120 m2 (per dwelling & | Rainwater Storage Capacity: | 2500L (per dwelling)        |
| Floor Area (building): | 120 m2 (per dwelling & | Household water appliances: | 1x shower, basin, wc, bath, |
|                        |                        |                             |                             |

| permeable surface - people     |            | deck / terrace  | capture              |
|--------------------------------|------------|-----------------|----------------------|
| permeable surface - car        |            | garden          | store                |
| non-permeable surface          |            | garden - usable | infiltrate (full)    |
| non-permeable surface - usable | $\bigcirc$ | tree            | infiltrate (partial) |
|                                | $\bigcirc$ | deep root zone  |                      |