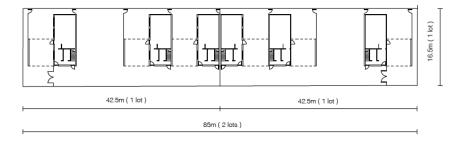

#### **Small site typologies example:** 1 lot into 3, 2 lots into 6

| Site Data:           |                          |                          |            |
|----------------------|--------------------------|--------------------------|------------|
| Site Area:           | 1420 m2 (2 lots)         | Permeable Hard Surface:  | 0 m2       |
| Number of Lots:      | 2                        | Non Permeable Hard       | 276 m2     |
| Number of Dwellings: | 2                        | Vegetated Surface:       | 844 m2     |
| Density:             | 14 dwellings per hectare | Deep Root Zones:         | 4 (703 m2) |
| Open Space:          | 1160 m2                  | Canopy Trees             | 6+         |
| Site Coverage:       | 18%                      | Additional On-Site Water | None       |
|                      |                          |                          |            |

#### plan 1 / 500

| Dwelling Data:         |                        |                             |                             |
|------------------------|------------------------|-----------------------------|-----------------------------|
| Bedrooms:              | 3 (per dwelling)       | Floor Area (deck):          | 0 m2                        |
| Occupants:             | 4 to 6 (per dwelling)  | Garden Area:                | 422 m2 (per dwelling)       |
| Cars:                  | 2+ (per dwelling)      | Roof Surface Area:          | 150 m2 (per dwelling)       |
| Building Storeys:      | 1                      | % of roof area connected to | 16%                         |
| Building Footprint:    | 120 m2 (per dwelling & | Rainwater Storage Capacity: | 2500L (per dwelling)        |
| Floor Area (building): | 120 m2 (per dwelling & | Household water appliances: | 1x shower, basin, wc, bath, |
|                        |                        |                             |                             |