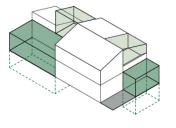

axo (water)

axo (landscape)

plan 1 / 500

| Dwelling Data:         |                       |                             |                          |  |
|------------------------|-----------------------|-----------------------------|--------------------------|--|
| Bedrooms:              | 3 (per dwelling)      | Floor Area (deck):          | 0 m2                     |  |
| Occupants:             | 4 to 5 (per dwelling) | Garden Area:                | 76 m2 (per dwelling)     |  |
| Cars:                  | 2 (per dwelling)      | Roof Surface Area:          | 188 m2 (per dwelling &   |  |
| Building Storeys:      | 2                     | % of roof area connected to | 40%                      |  |
| Building Footprint:    | 162m2 (per dwelling & | Rainwater Storage Capacity: | 1000L (per dwelling)     |  |
| Floor Area (building): | 200m2 (per dwelling & | Household water appliances: | 2x shower, basin, wc, 1x |  |
|                        |                       |                             |                          |  |