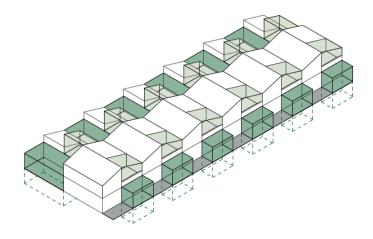

| permeable surface - people     |            | deck / terrace  | capture              |
|--------------------------------|------------|-----------------|----------------------|
| permeable surface - car        |            | garden          | store                |
| non-permeable surface          |            | garden - usable | infiltrate (full)    |
| non-permeable surface - usable | $\bigcirc$ | tree            | infiltrate (partial) |
|                                | $\bigcirc$ | deep root zone  |                      |