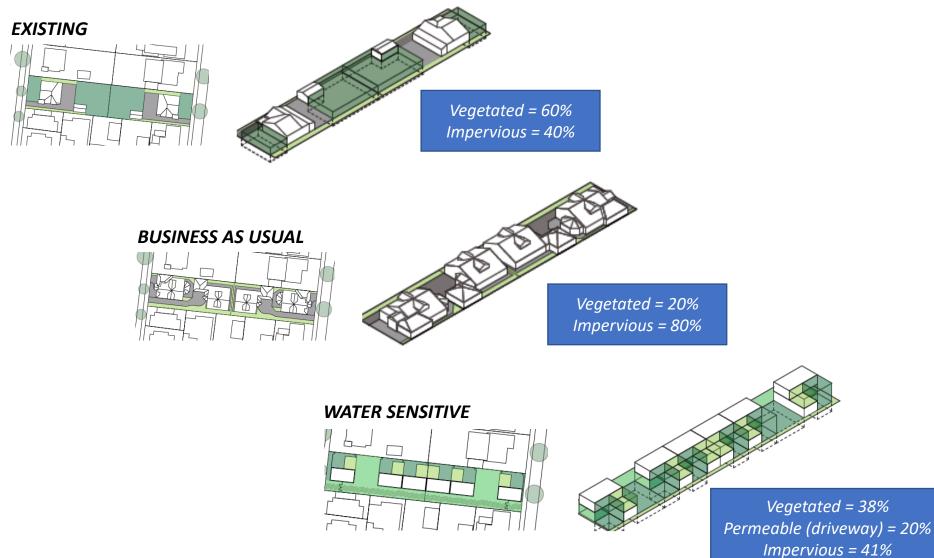

### **Minor Infill - reimagined**

Source: Cooperative Research Centre (CRC) for Water Sensitive Cities

#### **Small site typologies example:** 1 lot into 3, 2 lots into 6

| Site Data:           |                          |                          |            |
|----------------------|--------------------------|--------------------------|------------|
| Site Area:           | 1420 m2 (2 lots)         | Permeable Hard Surface:  | 0 m2       |
| Number of Lots:      | 2                        | Non Permeable Hard       | 276 m2     |
| Number of Dwellings: | 2                        | Vegetated Surface:       | 844 m2     |
| Density:             | 14 dwellings per hectare | Deep Root Zones:         | 4 (703 m2) |
| Open Space:          | 1160 m2                  | Canopy Trees             | 6+         |
| Site Coverage:       | 18%                      | Additional On-Site Water | None       |
|                      |                          |                          |            |

| Site Data            |                          |                          |        |
|----------------------|--------------------------|--------------------------|--------|
| Site Area:           | 1420 m2 (2 lots)         | Permeable Hard Surface:  | 0 m2   |
| Number of Lots:      | 2                        | Non Permeable Hard       | 379 m2 |
| Number of Dwellings: | 4                        | Vegetated Surface:       | 304 m2 |
| Density:             | 28 dwellings per hectare | Deep Root Zones:         | 2      |
| Open Space:          | 770 m2                   | Canopy Trees             | 2      |
| Site Coverage:       | 46%                      | Additional On-Site Water | None   |
|                      |                          |                          |        |

| Site Data            |                          |                          |                      |
|----------------------|--------------------------|--------------------------|----------------------|
| Site Area:           | 1420 m2                  | Permeable Hard Surface:  | 539 m2               |
| Number of Lots:      | 2                        | Non Permeable Hard       | 0 m2                 |
| Number of Dwellings: | 6                        | Vegetated Surface:       | 532 m2               |
| Density:             | 42 dwellings per hectare | Deep Root Zones:         | 8 (430 m2)           |
| Open Space:          | 1090 m2                  | Canopy Trees             | 10+                  |
| Site Coverage:       | 23%                      | Additional On-Site Water | Communal water tanks |
|                      |                          |                          |                      |