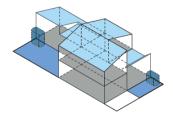

axo (water)

axo (landscape)

plan 1 / 500

| Dwelling Data:         |                       |                             |                          |  |
|------------------------|-----------------------|-----------------------------|--------------------------|--|
| Bedrooms:              | 3 (per dwelling)      | Floor Area (deck):          | 0 m2                     |  |
| Occupants:             | 4 to 5 (per dwelling) | Garden Area:                | 76 m2 (per dwelling)     |  |
| Cars:                  | 2 (per dwelling)      | Roof Surface Area:          | 188 m2 (per dwelling &   |  |
| Building Storeys:      | 2                     | % of roof area connected to | 40%                      |  |
| Building Footprint:    | 162m2 (per dwelling & | Rainwater Storage Capacity: | 1000L (per dwelling)     |  |
| Floor Area (building): | 200m2 (per dwelling & | Household water appliances: | 2x shower, basin, wc, 1x |  |
|                        |                       |                             |                          |  |