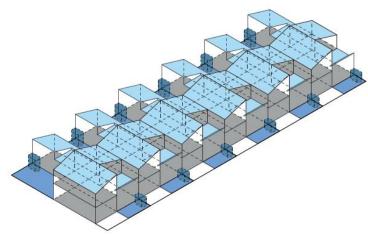

| permeable surface - people     |            | deck / terrace  | capture              |
|--------------------------------|------------|-----------------|----------------------|
| permeable surface - car        |            | garden          | store                |
| non-permeable surface          |            | garden - usable | infiltrate (full)    |
| non-permeable surface - usable | $\bigcirc$ | tree            | infiltrate (partial) |
|                                | $\bigcirc$ | deep root zone  |                      |