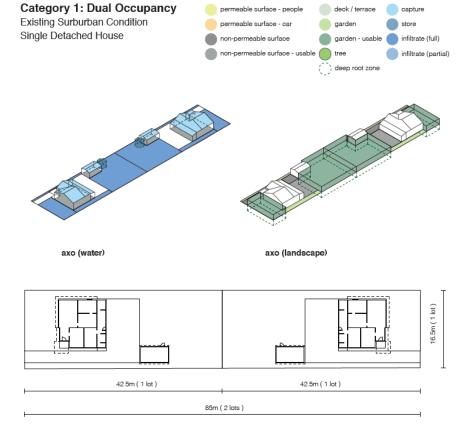

axo (water)

axo (landscape)

plan 1 / 500

| Dwelling Data:         |                       |                             |                          |  |
|------------------------|-----------------------|-----------------------------|--------------------------|--|
| Bedrooms:              | 3 (per dwelling)      | Floor Area (deck):          | 0 m2                     |  |
| Occupants:             | 4 to 5 (per dwelling) | Garden Area:                | 76 m2 (per dwelling)     |  |
| Cars:                  | 2 (per dwelling)      | Roof Surface Area:          | 188 m2 (per dwelling &   |  |
| Building Storeys:      | 2                     | % of roof area connected to | 40%                      |  |
| Building Footprint:    | 162m2 (per dwelling & | Rainwater Storage Capacity: | 1000L (per dwelling)     |  |
| Floor Area (building): | 200m2 (per dwelling & | Household water appliances: | 2x shower, basin, wc, 1x |  |
|                        |                       |                             |                          |  |

| permeable surface - people     |            | deck / terrace  | capture              |
|--------------------------------|------------|-----------------|----------------------|
| permeable surface - car        |            | garden          | store                |
| non-permeable surface          |            | garden - usable | infiltrate (full)    |
| non-permeable surface - usable | $\bigcirc$ | tree            | infiltrate (partial) |
|                                | $\bigcirc$ | deep root zone  |                      |