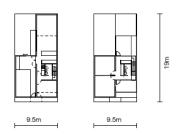

axo (water)

axo (landscape)

plan 1 / 500

| Dwelling Data:         |                       |                             |                          |  |
|------------------------|-----------------------|-----------------------------|--------------------------|--|
| Bedrooms:              | 3 (per dwelling)      | Floor Area (deck):          | 0 m2                     |  |
| Occupants:             | 4 to 5 (per dwelling) | Garden Area:                | 76 m2 (per dwelling)     |  |
| Cars:                  | 2 (per dwelling)      | Roof Surface Area:          | 188 m2 (per dwelling &   |  |
| Building Storeys:      | 2                     | % of roof area connected to | 40%                      |  |
| Building Footprint:    | 162m2 (per dwelling & | Rainwater Storage Capacity: | 1000L (per dwelling)     |  |
| Floor Area (building): | 200m2 (per dwelling & | Household water appliances: | 2x shower, basin, wc, 1x |  |
|                        |                       |                             |                          |  |